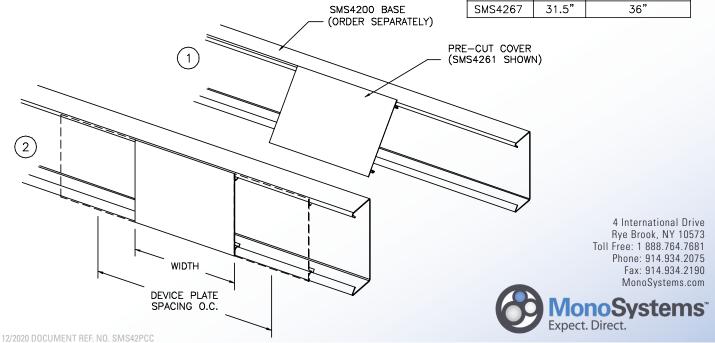

## PRE-CUT COVER OPTIONS

## **Assembly Instructions**

- 1.) Insert one edge of cover under lip of SMS4200 base.
- 2.) Firmly press cover into place ensuring that both sides are completely snapped into base section.

Available in standard Gray or Ivory (add "-I" suffix to specify Ivory).

SMS4200 SERIES
STEEL RACEWAY
SECTION VIEW
EACH ORDERED SEPARATELY
SCALE; NONE

| MSI P/N: | WIDTH | DEVICE PLATE<br>SPACING O.C. |
|----------|-------|------------------------------|
| SMS4261  | 7.5"  | 12"                          |
| SMS4263  | 13.5" | 18"                          |
| SMS4265  | 19.5" | 24"                          |
| SMS4267  | 31.5" | 36"                          |