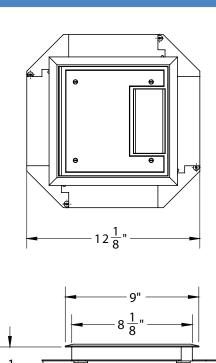

### **STAMPED STEEL FLOOR BOX, 4-GANG**

Duplex:

GFCI:

Blank:

Data (6-keystone jacks):

- 3.) Water tight body, fully adjustable: pre-pour 2-1/2", post-pour 3/4".
- 4.) Body: stamped steel, cover: black polycarbonate cover with 5/32" steel plate
- 5.) Views for reference Do not scale.