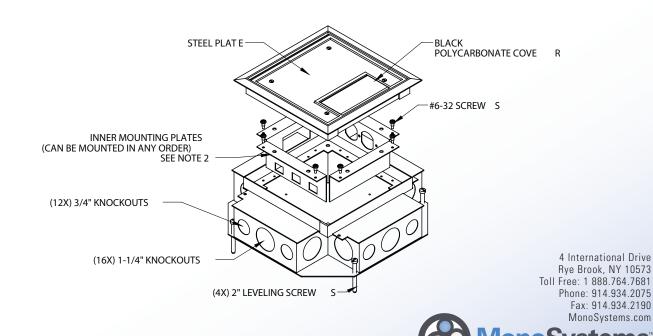

### **STAMPED STEEL FLOOR BOX, 4-GANG**

#### **Notes:**

- 1.) Stamped steel floor box for power, communication, and data. Allows for up to 4 device panels mounted in 1 box.
- 2.) Includes black polycarbonate cover, cover installation hardware, and customer choice of (4) inner mounting plates (any combination):

Duplex:

GFCI:

Blank:

Data (6-keystone jacks):

- 3.) Water tight body, fully adjustable: pre-pour 2-1/2", post-pour 3/4".
- 4.) Body: stamped steel, cover: black polycarbonate cover with 5/32" steel plate
- 5.) Views for reference Do not scale.